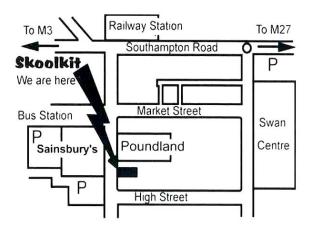

### Dear Shamblehurst Primary School Parent,

We are pleased to inform you that the full **Shamblehurst Primary School** uniform is available all year round from our Eastleigh store (see map below), where our staff will be happy to help you.