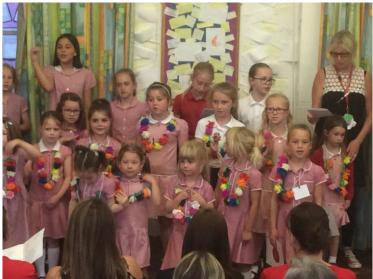

### Community Concert - Wednesday 23rd May 2018

A huge thank you to Mrs Keith for organising such a wonderful event!

And to Mrs Engler for taking photos!