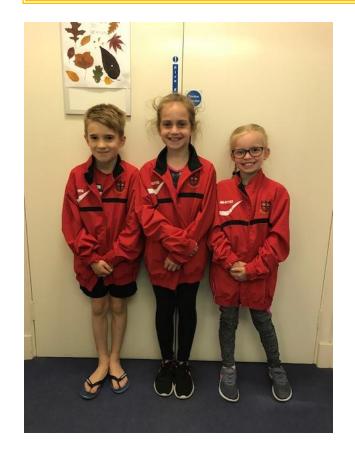

On Thursday 17th May, Georgia Kelly, Jack Oakley and Jasmine Pearce took part in the annual cluster Gymnastic Competition at Botley School. They each performed a body management floor routine and a vault sequence.

Mrs Smith was overwhelmed by each child's individual performance in each discipline with Georgia placing overall 8th, Jasmine 12th & Jack 13th out of 27 children from 7 different schools. Skill, strength and determination were shown by all 3 children so a massive well done to them and a big thank you for their parents (and grandparents) for coming to watch and support the team!