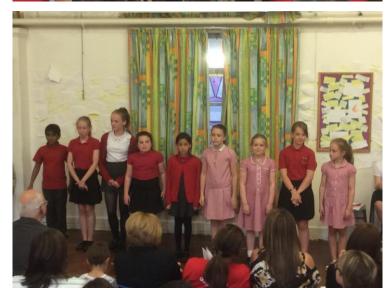

### Community Concert - Wednesday 23rd May 2018

A huge thank you to Mrs Keith for organising such a wonderful event!

And to Mrs Engler for taking photos!