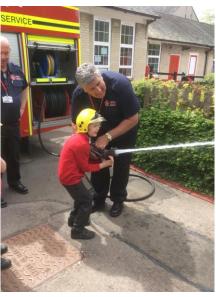

### Year 1 - Fire Service

Year 1 had a visit from the Hampshire Fire Service on Friday 11th May. We had an amazing time and learnt about fire safety. We were even able to use a fire hose to put out a pretend fire. Amazing!

We would like to thank the Fire Service for this great learning experience.