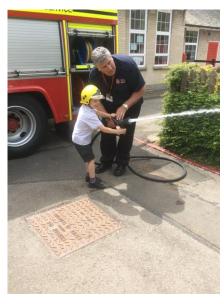

### Year 1 - Fire Service

Year 1 had a visit from the Hampshire Fire Service on Friday 11th May. We had an amazing time and learnt about fire safety. We were even able to use a fire hose to put out a pretend fire. Amazing!

We would like to thank the Fire Service for this great learning experience.