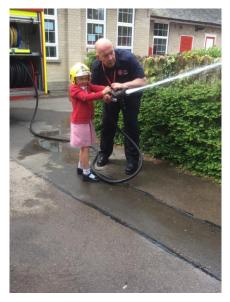

### Year 1 - Fire Service

Year 1 had a visit from the Hampshire Fire Service on Friday 11th May. We had an amazing time and learnt about fire safety. We were even able to use a fire hose to put out a pretend fire. Amazing!

We would like to thank the Fire Service for this great learning experience.