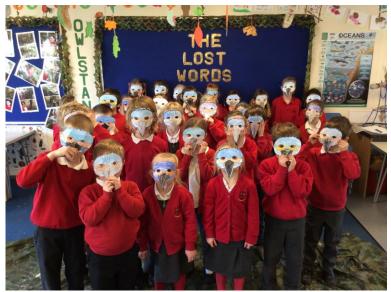

The main activity for each class and year group this term has been 'The Lost Words'. The project was set up after I was introduced to the book of the same name written by Robert McFarlane. The book features 20 words which over the course of a few years have been removed from a number of children's dictionaries, words such as Newt, Bluebell, Adder, Kingfisher and Wren. Words which used to be common place but for whatever reason are seen by some people as outdated and no longer needed... we at Shamblehurst strongly disagree!

Children have been learning about each of the Lost Words, participating in activities and projects aimed at giving information and capturing imaginations with the premise 'seek, find and speak' in the hope that this will help bring the Lost Words back into the conversations of children and adults... how many Lost Words have you seen around the school?