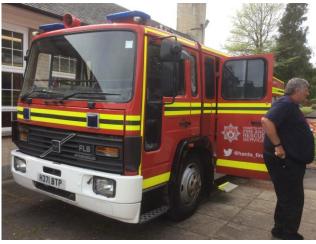

### Year 1 - Fire Service

Year 1 had a visit from the Hampshire Fire Service on Friday 11th May. We had an amazing time and learnt about fire safety. We were even able to use a fire hose to put out a pretend fire. Amazing!

We would like to thank the Fire Service for this great learning experience.