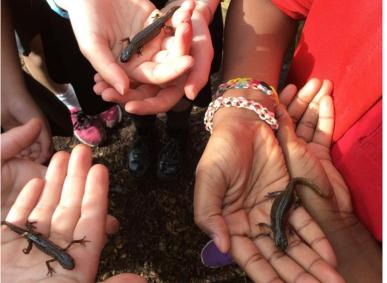

With the eventual arrival of spring this has given children to opportunity to explore the conservation area and all of the plants and animals which have begun to show signs of life over the last few weeks. Children have enjoyed learning about the Common Newts which have once again appeared in our pond to lay their eggs, with everyone having the opportunity to hold them and have a close up look at one of Shamblehurst's cutest residents.