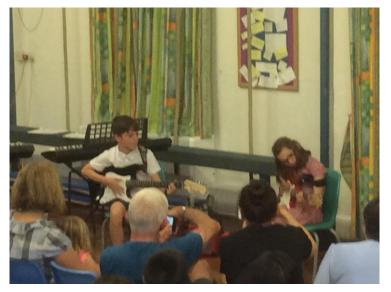

### Community Concert - Wednesday 23rd May 2018

A huge thank you to Mrs Keith for organising such a wonderful event!

And to Mrs Engler for taking photos!