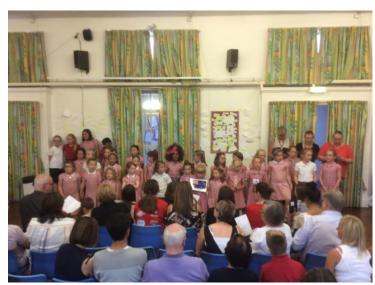

### Community Concert - Wednesday 23rd May 2018

A huge thank you to Mrs Keith for organising such a wonderful event!

And to Mrs Engler for taking photos!