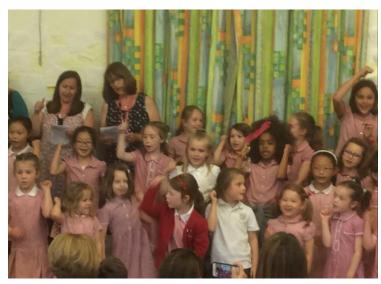

### Community Concert - Wednesday 23rd May 2018

A huge thank you to Mrs Keith for organising such a wonderful event!

And to Mrs Engler for taking photos!