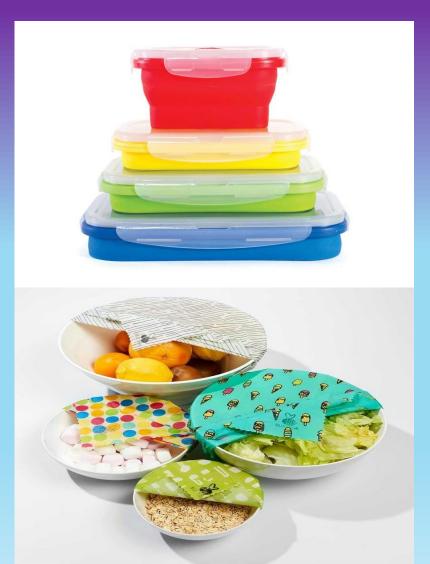

o, 90% of seabirds have been harmed or hurt by the amount of plastic that was found in their stomach.
- 3. Did you know, 8 million tones of plastic ends up in the ocean every year.
- 4. Surprisingly, a truck full of plastic ends up in the ocean every minute.
- 5. Scientists say by the year 2050 there will be more plastic in the ocean then there are fish.
- 6. Every single peace of plastic that people have used is still somewhere on this planet. It never goes away...



### MICRO PLASTIC





### ALL ABOUT OUR PLEDGE

We have entered a competition called the <u>Premier League Primary Stars'</u>, they would like us to make a pledge, so we decided to try and stop using cling film, sandwich bags(zip lock bags) in our lunchboxes.







## What you can use instead of single-use plastic...







### Competition time!!!!!!!

The Premier League and SKY have teamed up to inspire many different pupils around the countries to reduce, re-use and recycle the amount of plastic we all use...



### What we could win

If we win, we will be able to see a star from the Premier League, the Premier League trophy and a big whale they made out of plastic bottles to put in our playground. But in order to have a chance to win, we have to stick with our pledge.







# Thouse Service Control of the Contro



### Any Questions???