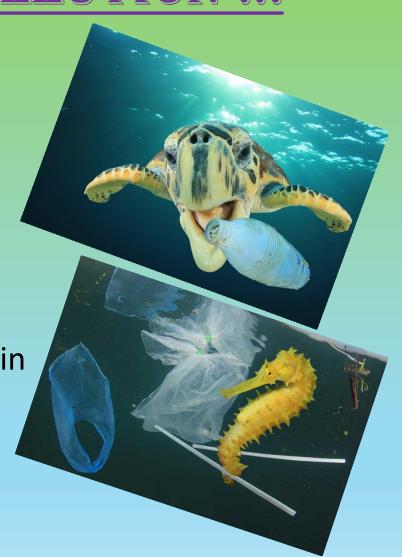

#### THE EFFECTS OF PLASTIC POLLUTION ...

- 1. Plastic is horrific because it can end up polluting our community.
- 2.Also, 90% of seabirds have been harmed or hurt by the amount of plastic that was found in their stomach.
- 3. Did you know, 8 million tones of plastic ends up in the ocean every year.
- 4. Surprisingly, a truck full of plastic ends up in the ocean every minute.
- 5. Scientists say by the year 2050 there will be more plastic in the ocean then there are fish.
- 6. Every single peace of plastic that people have used is still somewhere on this planet. It never goes away...