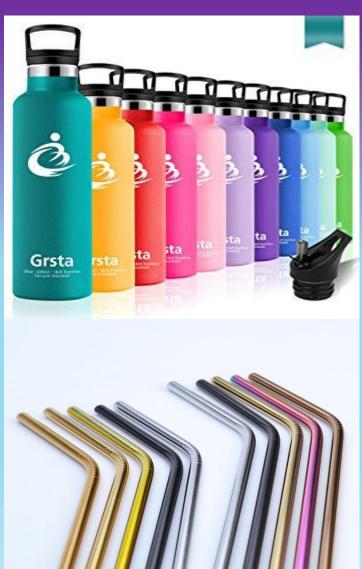

lso, 90% of seabirds have been harmed or hurt by the amount of plastic that was found in their stomach.
- 3. Did you know, 8 million tones of plastic ends up in the ocean every year.
- 4. Surprisingly, a truck full of plastic ends up in the ocean every minute.
- 5. Scientists say by the year 2050 there will be more plastic in the ocean then there are fish.
- 6. Every single peace of plastic that people have used is still somewhere on this planet. It never goes away...



### MICRO PLASTIC





### ALL ABOUT OUR PLEDGE

We have entered a competition called the <u>Premier League Primary Stars'</u>, they would like us to make a pledge, so we decided to try and stop using cling film, sandwich bags(zip lock bags) in our lunchboxes.







## What you can use instead of single-use plastic...







### Competition time!!!!!!!

The Premier League and SKY have teamed up to inspire many different pupils around the countries to reduce, re-use and recycle the amount of plastic we all use...



### What we could win

If we win, we will be able to see a star from the Premier League, the Premier League trophy and a big whale they made out of plastic bottles to put in our playground. But in order to have a chance to win, we have to stick with our pledge.







# Thouse Service Control of the Contro



### Any Questions???