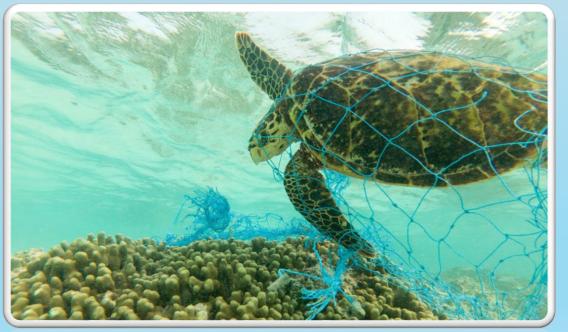

#### THE EFFECTS OF PLASTIC POLLUTION ...

- 1. Plastic is horrific because it can end up polluting our community.
- 2.Also, 90% of seabirds have been harmed or hurt by the amount of plastic that was found in their stomach.
- 3. Did you know, 8 million tones of plastic ends up in the ocean every year.
- 4. Surprisingly, a truck full of plastic ends up in the ocean every minute.
- 5. Scientists say by the year 2050 there will be more plastic in the ocean then there are fish.
- 6. Every single peace of plastic that people have used is still somewhere on this planet. It never goes away...