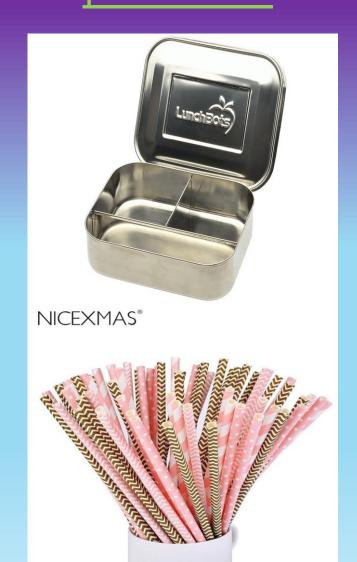

.Also, 90% of seabirds have been harmed or hurt by the amount of plastic that was found in their stomach.
- 3. Did you know, 8 million tones of plastic ends up in the ocean every year.
- 4. Surprisingly, a truck full of plastic ends up in the ocean every minute.
- 5. Scientists say by the year 2050 there will be more plastic in the ocean then there are fish.
- 6. Every single peace of plastic that people have used is still somewhere on this planet. It never goes away...



### MICRO PLASTIC





### ALL ABOUT OUR PLEDGE

We have entered a competition called the <u>Premier League Primary Stars'</u>, they would like us to make a pledge, so we decided to try and stop using cling film, sandwich bags(zip lock bags) in our lunchboxes.







## What you can use instead of single-use plastic...







### Competition time!!!!!!!

The Premier League and SKY have teamed up to inspire many different pupils around the countries to reduce, re-use and recycle the amount of plastic we all use...



### What we could win

If we win, we will be able to see a star from the Premier League, the Premier League trophy and a big whale they made out of plastic bottles to put in our playground. But in order to have a chance to win, we have to stick with our pledge.







# Thouse Service Control of the Contro



### Any Questions???