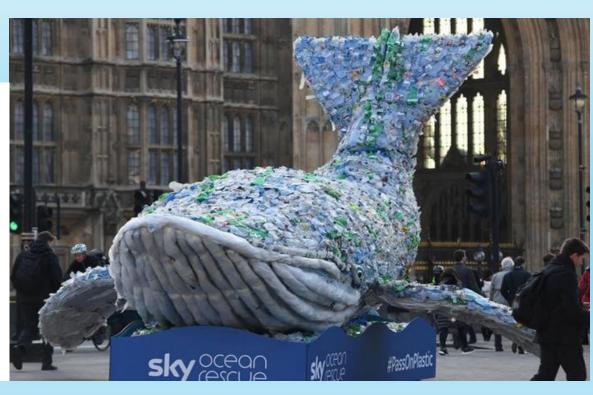

### What we could win

If we win, we will be able to see a star from the Premier League, the Premier League trophy and a big whale they made out of plastic bottles to put in our playground. But in order to have a chance to win, we have to stick with our pledge.