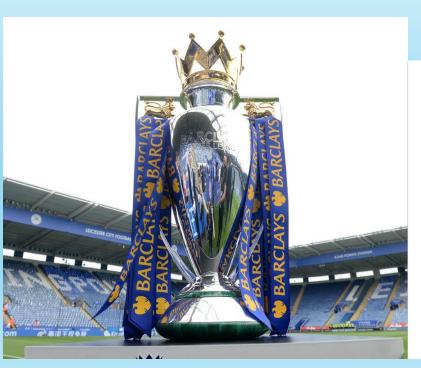

### What we could win

If we win, we will be able to see a star from the Premier League, the Premier League trophy and a big whale they made out of plastic bottles to put in our playground. But in order to have a chance to win, we have to stick with our pledge.