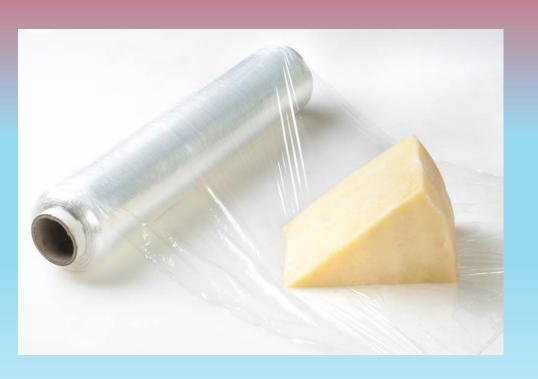

### ALL ABOUT OUR PLEDGE

We have entered a competition called the <u>Premier League Primary Stars'</u>, they would like us to make a pledge, so we decided to try and stop using cling film, sandwich bags(zip lock bags) in our lunchboxes.