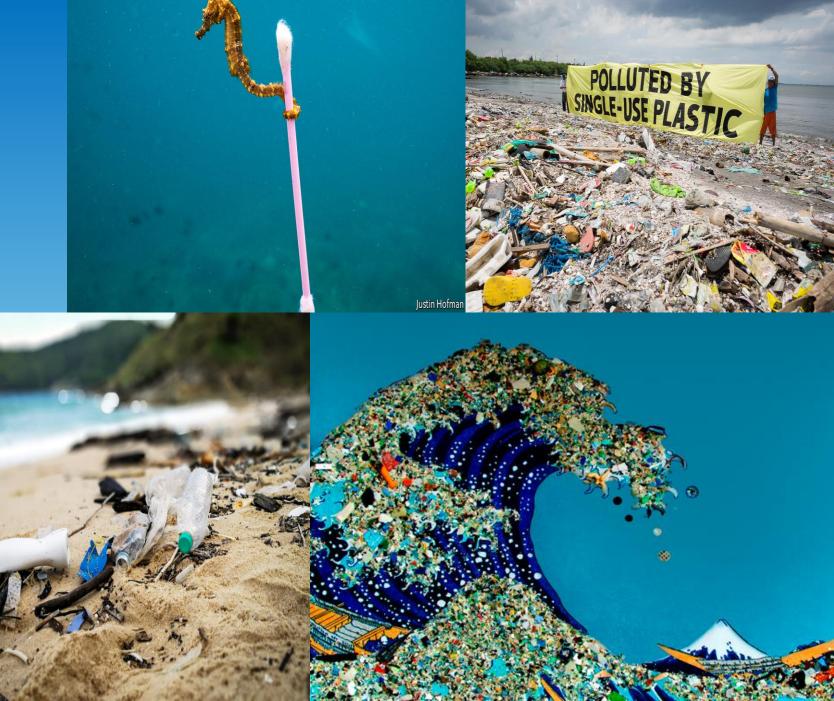

#### THE EFFECTS OF PLASTIC POLLUTION ...

- 1. Plastic is horrific because it can end up polluting our community.
- 2.Also, 90% of seabirds have been harmed or hurt by the amount of plastic that was found in their stomach.
- 3. Did you know, 8 million tones of plastic ends up in the ocean every year.
- 4. Surprisingly, a truck full of plastic ends up in the ocean every minute.
- 5. Scientists say by the year 2050 there will be more plastic in the ocean then there are fish.
- 6. Every single peace of plastic that people have used is still somewhere on this planet. It never goes away...