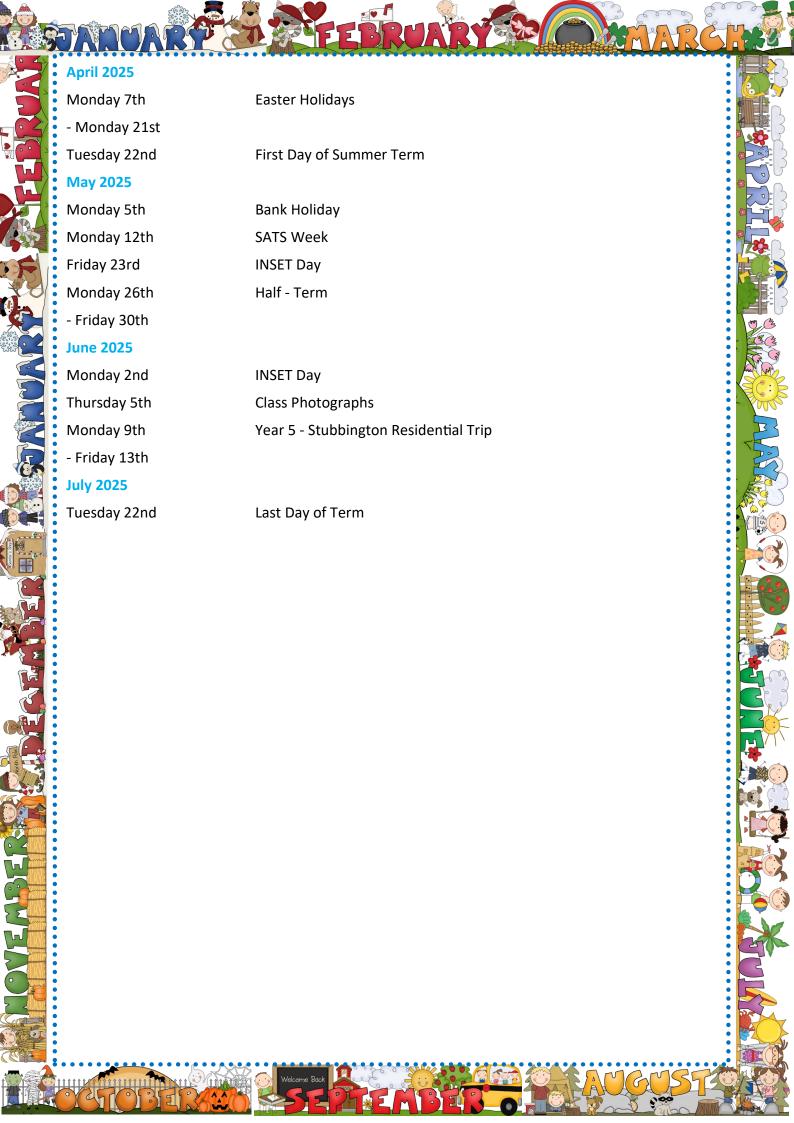

## December 2024 Monday 9th Year 2 - Florence Nightingale, 2:00pm Year 2 - Florence Nightingale, 2:00pm Tuesday 10th Wednesday 11th Year 3 - Hummingbird Class, Ukuele Concert, 2:20pm Year 3 - Flamingo Class, Ukuele Concert, 2:20pm Thursday 12th Friday 13th Year R - Christmas Show, 9:00am Friday 13th Year 1 - Outcome, 2:30pm Monday 16th KS2 Singing Club - Berryfield Court Visit, 9:15am Monday 16th Year 5 - Beyond the Beat, 2:15pm Tuesday 17th Year R - Christmas Show, 9:00am Tuesday 17th Year 5 - Outcome to Parents, 3:00pm Wednesday 18th Year 4 - Fantastic Beasts Outcome, 8:00am Year 1 - Berry Theatre Trip Wednesday 18th Wednesday 18th Christmas Fayre Thursday 19th Year R - Christmas Show, 2:15pm Friday 20th **Christmas Jumper Day** Friday 20th Christmas Lunch Friday 20th Carols on the Playground, 2:00pm Friday 20th Last Day of Term Monday 23rd **Christmas Holidays** - Friday 3rd January 2025 January 2025 Monday 6th First Day of Spring Term Monday 13th Year 4 - Penguin Class, Sustainability Centre Tuesday 14th Year 4 - Seal Class, Sustainability Centre Thursday 23rd Year 3 - Fishbourne Roman Palace Trip Thursday 23rd Year 6 - Bikeability - Monday 27th February 2025

Monday 10th SCARF Week

Wednesday 12th Year 6 - Houses of Parliament Trip

Friday 14th INSET Day

Monday 17th Half - Term

- Friday

**March 2025** 

Thursday 13th Year 2 - Weald and Down Living Museum