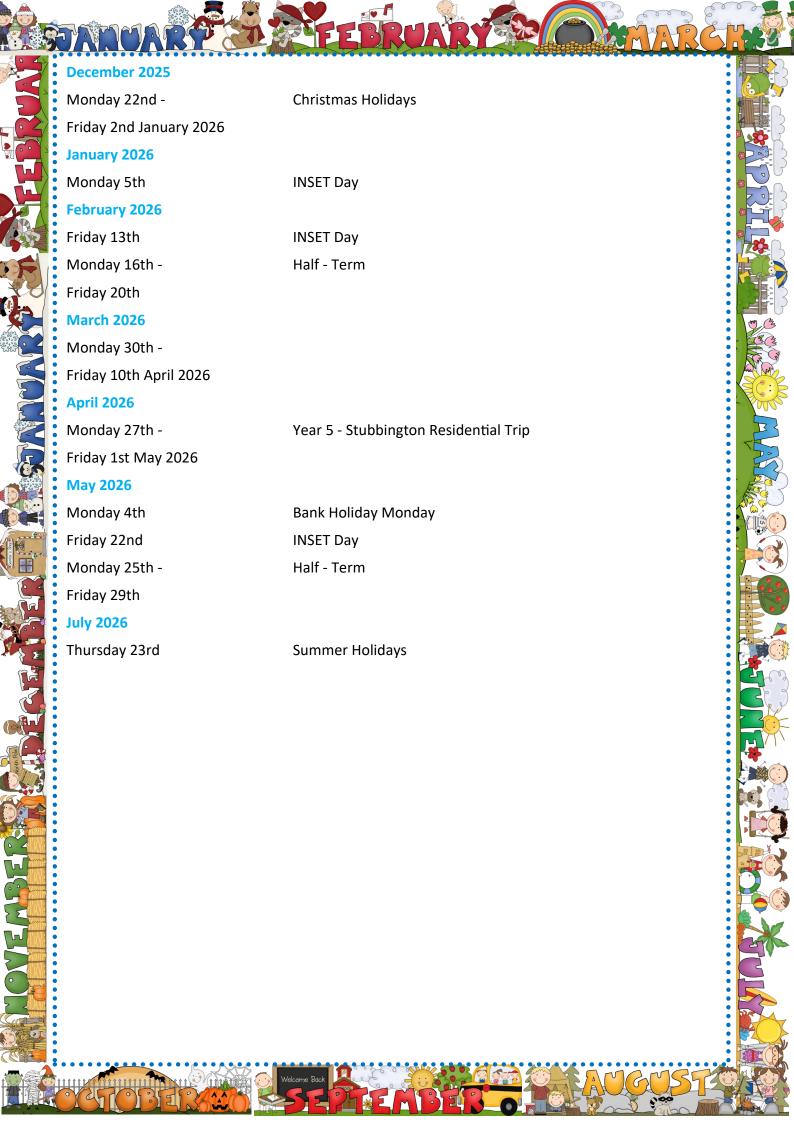

## May 2025 Friday 23rd **INSET Day** Monday 26th Half - Term - Friday 30th **June 2025** Monday 2nd **INSET Day Hummingbird Class Parents Evening** Wednesday 4th **Hummingbird Class Parents Evening** Thursday 5th Class Photographs Thursday 5th Friday 6th Non-Uniform Day, Chocolate Donation Year 4 - Ancient Egyptians Workshop Friday 6th Year 5 - Stubbington Residential Trip Monday 9th - Friday 13th Tuesday 17th Year 2 - Royal Victoria Country Park Trip Wednesday 18th Year 1 - Marwell Zoo Trip Friday 20th Non-Uniform Day, Wine or Smellies Donation KS2 Sports Day (parents will be invited for afternoon races, but we will Tuesday 24th confirm start time asap) KS1 Sports Day (parents will be invited for afternoon races, but we will Wednesday 25th confirm start time asap) Thursday 26th **Transition Day July 2025** Tuesday 15th Year 6 - Paultons Park Trip Thursday 17th Year6 - Leavers Party Monday 21st Summer Fayre Tuesday 22nd Last Day of Term Wednesday 23rd -**Summer Holidays** Tuesday 2nd September September 2025 Wednesday 3rd **INSET Day** Thursday 4th **INSET Day** Friday 5th First Day of the Autumn Term October 2025 Thursday 23rd Individual and in School Sibling Photos Monday 27th -Half - Term Friday 31st